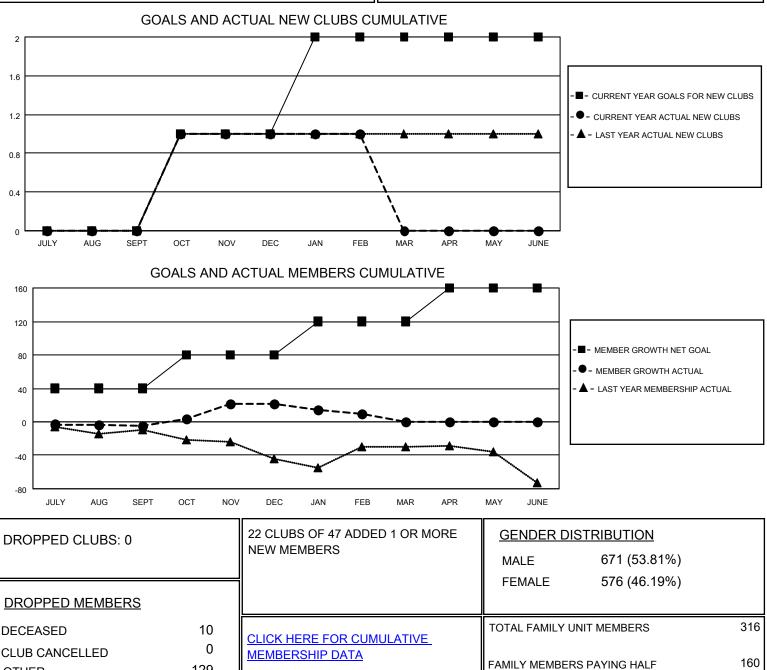

## LOCATION MINNESOTA

District 5M 10

Results as of: 2/28/2021

| Clubs                 |               |           |               | Members               |                        |                         |                                                    |
|-----------------------|---------------|-----------|---------------|-----------------------|------------------------|-------------------------|----------------------------------------------------|
| RESULTS FOR 2020-2021 |               |           |               | RESULTS FOR 2020-2021 |                        |                         |                                                    |
| QUARTER               | NEW CLUB GOAL | NEW CLUBS | DROPPED CLUBS | QUARTER               | BER GROWTH NET<br>GOAL | MEMBER GROWTH<br>ACTUAL | DROPPED<br>MEMBERS ACTUAL<br>(including transfers) |
| JULY/AUG/SEPT         | 0             | 0         | 0             | JULY/AUG/SEPT         | 40                     | 54                      | 45                                                 |
| OCT/NOV/DEC           | 1             | 1         | 0             | OCT/NOV/DEC           | 40                     | 115                     | 76                                                 |
| JAN/FEB/MAR           | 1             | 0         | 0             | JAN/FEB/MAR           | 40                     | 7                       | 19                                                 |
| APR/MAY/JUNE          | 0             | 0         | 0             | APR/MAY/JUNE          | 40                     | 0                       | 0                                                  |